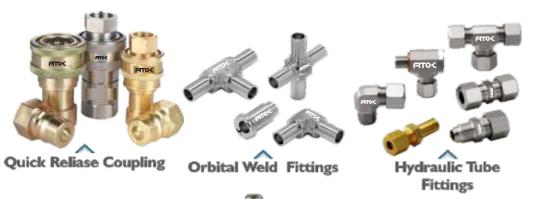

Manufactures and Exporters of: Instrumentation Fitting & Valves

- Double Ferrule Fitting
- Hydraulic Tube Fitting
- Orbital Weld Fittings
- Instrumentation Valves
  - Needle Valves
  - Ball Valves
  - Mainfold Valves
  - Non Return Valves
- Monoflange Valves
- Float Valves
- > Preciosion Pipe Fitting
- **Quick Reliese Coupling**
- Hose Accessories
- Gauge Accessories

### **Accessories**

Float Valve & Safety Valve

Hydraulic Pipe Clamps

**Hose Accessories** 