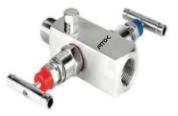

# Manifold Valve

2 Way Male X Female

R - Type

H - Type

R - Type -5 Way

D- Type