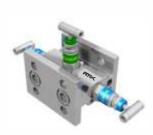

# Manifold Valve

2 Way Male X Female

R - Type

H - Type

R - Type -5 Way

D- Type