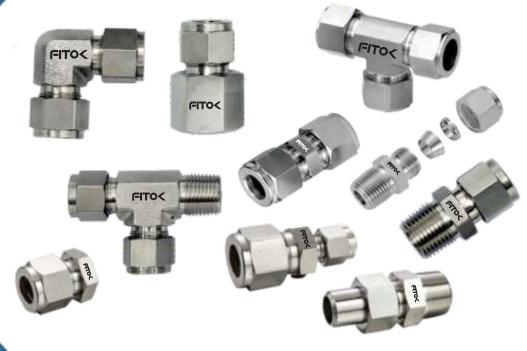

Manufactures and Exporters of: Instrumentation Fitting & Valves

- Double Ferrule Fitting
- Hydraulic Tube Fitting
- Orbital Weld Fittings
- Instrumentation Valves
  - Needle Valves
  - Ball Valves
  - Mainfold Valves
  - Non Return Valves
- Monoflange Valves
- Float Valves
- > Preciosion Pipe Fitting
- **Quick Reliese Coupling**
- Hose Accessories
- Gauge Accessories