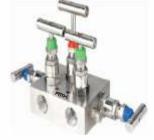

# Manifold Valve

2 Way Male X Female

R - Type

H - Type

R - Type -5 Way

D- Type