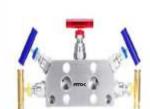

# Manifold Valve

2 Way Male X Female

R - Type

H - Type

R - Type -5 Way

D- Type