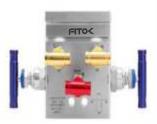

# Manifold Valve

2 Way Male X Female

R - Type

H - Type

R - Type -5 Way

D- Type